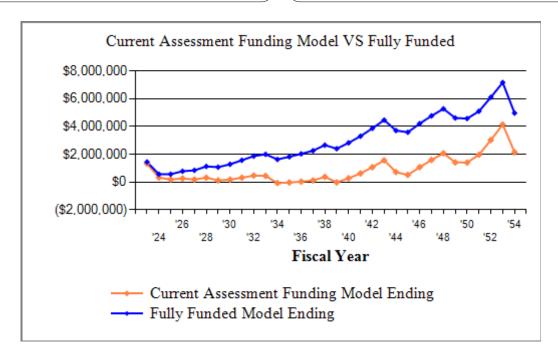

Current Assessment Projection - The initial reserve assessment is the association's reported current fiscal year funding level and projected out 30 years to illustrate the adequacy of the current funding over time.

# Report Parameters Interest Rate on Reserve Deposit 0.17% Tax Rate Included in Interest Rate 2023 Beginning Balance \$1,234,355

**The Current Assessment Funding Model** is based on the current annual assessment, parameters, and reserve fund balance. Because it is calculated using the current annual assessment, it will give the accurate projection of how well the association is funded for the next 30 years of planned reserve expenditures.