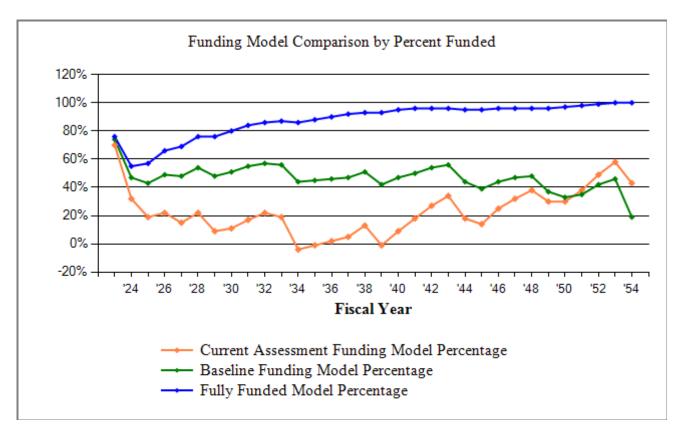

## 5 - Year Summary - Current vs. Baseline vs. Fully Funded (As of Budget Year Ending Date)

|      | Current Funding Model Contribution amount supplied by Client |          | Baseline Funded Model Reserve account above \$0 within study timeframe |     | Fully Funded<br>Recommen<br>Achieve 100% fun<br>the 30 year study | nded<br>ded within |
|------|--------------------------------------------------------------|----------|------------------------------------------------------------------------|-----|-------------------------------------------------------------------|--------------------|
| 2023 | \$1,329,667                                                  | 70%      | \$1,409,256                                                            | 74% | \$1,446,577                                                       | 76%                |
| 2024 | \$327,080                                                    | 32%      | \$486,685                                                              | 47% | \$570,457                                                         | 55%                |
| 2025 | \$189,161                                                    | 19%      | \$428,927                                                              | 43% | \$569,327                                                         | 57%                |
| 2026 | \$263,033                                                    | 22%      | \$582,790                                                              | 49% | \$782,741                                                         | 66%                |
| 2027 | \$184,672                                                    | 15%      | \$583,886                                                              | 48% | \$846,459                                                         | 69%                |
|      | Contribution increas                                         | ses vary | Contribution set for minimum to maintain positive balance              |     | Model goal is to ac<br>funded by ye                               |                    |

The percentage figures above represent the percentage each model is above or below fully funded for the noted time period

Reserve Fund Status and Funding Plan Recommendation - Based on our findings, the current level of funding of the reserve account is not adequate to fund projected expenses for the long term. We recommend the association gradually adopt a reserve funding plan based on the Fully Funding Model in order to ensure that adequate funding is available throughout the 30-year study period.