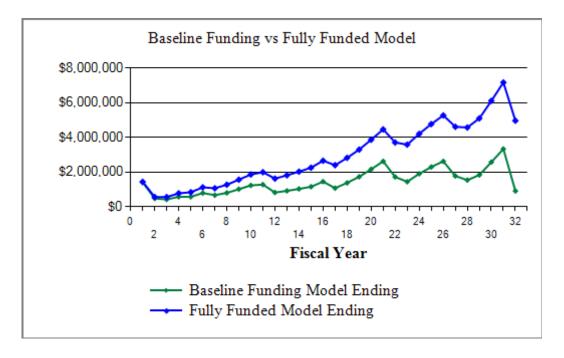

Current Total Reported Annual Reserve Contribution - \$122,951

Baseline Funded Model - The goal of this funding method is to keep the reserve cash balance above zero. This means that while each individual component may not be fully funded, the reserve balance overall does not drop below zero during the projected period. A facility using this funding method must understand that even a minor reduction in a component's remaining useful life or unplanned expenses can result in a deficit in the reserve cash balance and may require additional funding.

Recommended Total Annual Reserve Contribution - \$202.464

Fully Funded Model - This is a straight-line funding model. It distributes the cash reserves to individual reserve components and then calculates what the reserve assessment and interest contribution (minus taxes) should be, again by each reserve component. The current annual assessment is then determined by summing all the individual component assessments. This is the most conservative funding model. It leads to or maintains a fully funded reserve position. (Please note that the Fully Funded Model incorporates funding parameters that seek to reach 100% funded at year 30 reserve study limit. The recommended contribution amount may be unusually high or low for the first few years depending on the current reserve account balance and upcoming expenses).