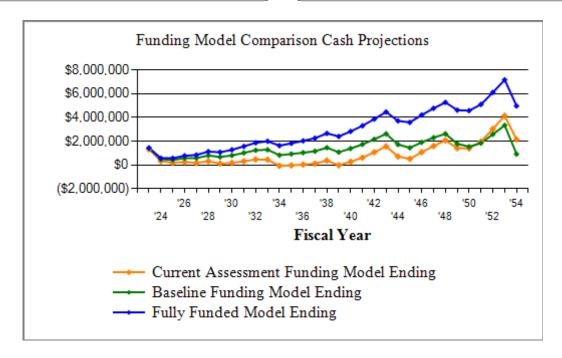

## 5 - Year Summary - Current vs. Baseline vs. Fully Funded (As of Budget Year Ending Date)

|      | Current Funding Model Contribution amount supplied by Client |          | Baseline Funded Model Reserve account above \$0 within study timeframe |     | Fully Funded<br>Recommen<br>Achieve 100% fun<br>the 30 year study | nded<br>ded within |
|------|--------------------------------------------------------------|----------|------------------------------------------------------------------------|-----|-------------------------------------------------------------------|--------------------|
| 2023 | \$1,329,667                                                  | 70%      | \$1,409,256                                                            | 74% | \$1,446,577                                                       | 76%                |
| 2024 | \$327,080                                                    | 32%      | \$486,685                                                              | 47% | \$570,457                                                         | 55%                |
| 2025 | \$189,161                                                    | 19%      | \$428,927                                                              | 43% | \$569,327                                                         | 57%                |
| 2026 | \$263,033                                                    | 22%      | \$582,790                                                              | 49% | \$782,741                                                         | 66%                |
| 2027 | \$184,672                                                    | 15%      | \$583,886                                                              | 48% | \$846,459                                                         | 69%                |
|      | Contribution increas                                         | ses vary | Contribution set for minimum to maintain positive balance              |     | Model goal is to ac<br>funded by ye                               |                    |

The percentage figures above represent the percentage each model is above or below fully funded for the noted time period

Reserve Fund Status and Funding Plan Recommendation - Based on our findings, the current level of funding of the reserve account is not adequate to fund projected expenses for the long term. We recommend the association gradually adopt a reserve funding plan based on the Fully Funding Model in order to ensure that adequate funding is available throughout the 30-year study period.